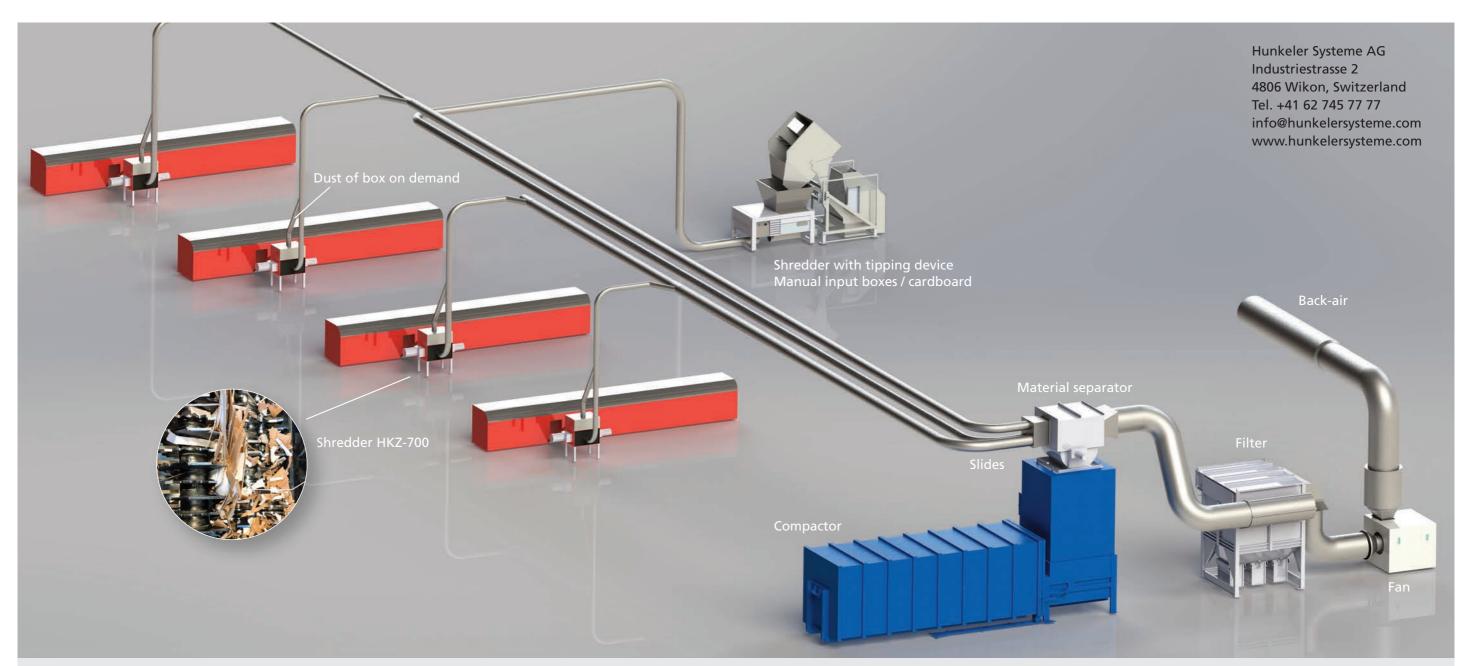

## Production security and automatization of the E-Commerce systems

The suction system gathers the waste from the Box-On-Demand machines after it has been shredded by the HKZ 700 and turned into transportable particles. The resultant dust, generated by the cutting and folding processes, is also removed via the suction system. The waste material is conveyed via a closed duct system to the waste disposal centre and is compacted into a compactor or a baling compactor for transport and storage.

The dust-laden transport air is cleaned in the Jet-Filter and can be either exhausted outdoors or returned to the production rooms.